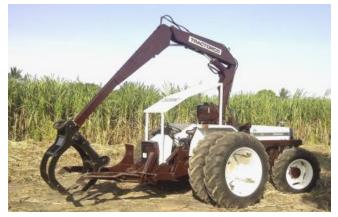

## TRACTORCO SELF-PROPELLED LOADER

## **SPECIFICATION:**

- Lifting capacity 400 800kg
- Possibility to load 10 tonne truck in less than 10 minutes
- Base unit Massey Ferguson 699 4WD fully reconditioned 100 horsepower Perkins engine which is proven fuel efficient and reliable
- Boom turns 360 degrees so it can load on both sides
- Wide twin wheels which allow it to work on slopes and in wet Philippine conditions without causing compaction to the soil or loss of stability
- Can be adapted to lift logs or cane trash with a different type of grab fitted
- Front tire size 16.9 x 38, new
- Rear tire size 13.6 x 28, new