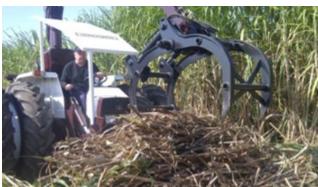

## TRACTORCO SELF-PROPELLED LOADER

## **SPECIFICATION:**

- Lifting capacity 400 800kg
- Possibility to load 10 tonne truck in less than 10 minutes
- Base unit Massey Ferguson 699 4WD fully reconditioned 100 horsepower Perkins engine which is proven fuel efficient and reliable
- Boom turns 360 degrees so it can load on both sides
- Wide twin wheels which allow it to work on slopes and in wet Philippine conditions without causing compaction to the soil or loss of stability
- Can be adapted to lift logs or cane trash with a different type of grab fitted
- Front tire size 16.9 x 38, new
- Rear tire size 13.6 x 28, new