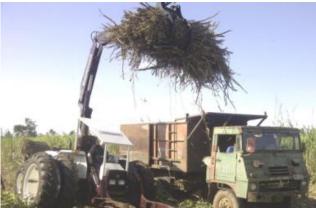

## TRACTORCO SELF-PROPELLED LOADER

## **SPECIFICATION:**

- Lifting capacity 400 800kg
- Possibility to load 10 tonne truck in less than 10 minutes
- Base unit Massey Ferguson 699 4WD fully reconditioned 100 horsepower Perkins engine which is proven fuel efficient and reliable
- Boom turns 360 degrees so it can load on both sides
- Wide twin wheels which allow it to work on slopes and in wet Philippine conditions without causing compaction to the soil or loss of stability
- Can be adapted to lift logs or cane trash with a different type of grab fitted
- Front tire size 16.9 x 38, new
- Rear tire size 13.6 x 28, new