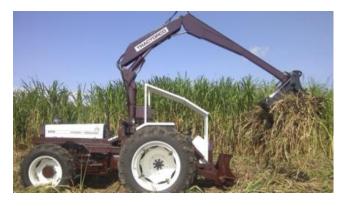

## TRACTORCO SELF-PROPELLED LOADER

## **SPECIFICATION:**

- Lifting capacity 400 800kg
- Possibility to load 10 tonne truck in less than 10 minutes
- Base unit Massey Ferguson 699 4WD fully reconditioned 100 horsepower Perkins engine which is proven fuel efficient and reliable
- Boom turns 360 degrees so it can load on both sides
- Wide twin wheels which allow it to work on slopes and in wet Philippine conditions without causing compaction to the soil or loss of stability
- Can be adapted to lift logs or cane trash with a different type of grab fitted
- Front tire size 16.9 x 38, new
- Rear tire size 13.6 x 28, new