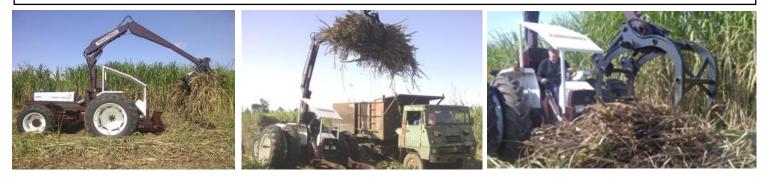

### **SUGARCANE LOADERS FOR PHILIPPINE CONDITIONS**

## **TAJFUN CANE LOADER DOT 50K made in EUROPE**

#### SPECIFICATION:

- Made in Slovenia, Europe
- 360 degrees rotation for loading
- Grab has its own rotator so each bundle can be exactly positioned onto the truck
- 7.1 meters reach to load even the biggest truck
- Loads 250kg per grab
- Fits onto any tractor above 80hp with standard 3 point linkage
- High capacity PTO driven pump for fast loading
- Totally independent hydraulic system with its own tank, pump oil, oil cooler and controls
- Hydraulic folding legs for total stability on uneven terrain
- High quality welding and manufacture
- Folds compactly for fast transport
- Flexible and affordable

TRACTORCO have just delivered another batch of **TAJFUN Cane Loaders** to different cities of Negros Occidental. These Cane loaders are a big help to our customers for loading the sugarcane which is a problem due to insufficient *manugtapas* and *manugkarga*.

# TRACTORCO SELF-PROPELLED CANE LOADER

#### SPECIFICATION:

- Lifting capacity 400 800kg
- Possibility to load 10 tonne truck in less than 10 minutes
- Base unit Massey Ferguson 699 4WD fully reconditioned 100 horsepower Perkins engine which is proven fuel efficient and reliable
- Boom turns 360 degrees so it can load on both sides
- Wide twin wheels which allow it to work on slopes and in wet Philippine conditions without causing compaction to the soil or loss of stability
- Can be adapted to lift logs or cane trash with a different type of grab fitted
- Front tire size 16.9 x 38, new
- Rear tire size 13.6 x 28, new