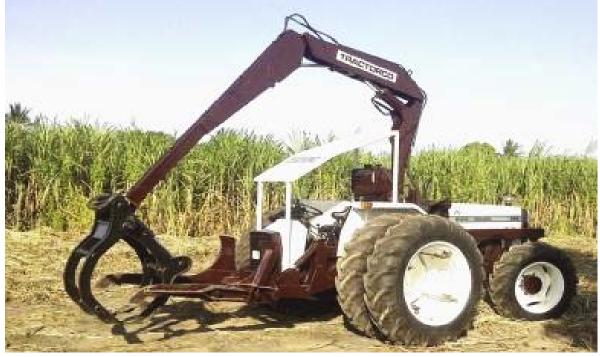

# TRACTORCO SELF-PROPELLED CANE LOADER

## PRICE: 3,223,000.00 – Reserve your unit now!

#### SPECIFICATION:

- Lifting capacity 400 800kg
- Possibility to load 10 tonne truck in less than 10 minutes
- Base unit Massey Ferguson 699 4WD fully reconditioned 100 horsepower Perkins engine which is proven fuel efficient and reliable
- Boom turns 360 degrees so it can load on both sides
- Wide twin wheels which allow it to work on slopes and in wet Philippine conditions without causing compaction to the soil or loss of stability
- Can be adapted to lift logs or cane trash with a different type of grab fitted
- Front tire size 16.9 x 38, new
- Rear tire size 13.6 x 28, new