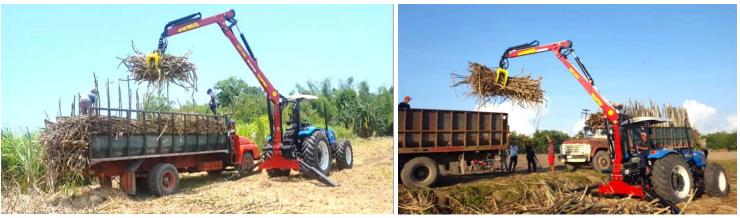

### **SUGARCANE LOADERS FOR PHILIPPINE CONDITIONS**

## **TAJFUN CANE LOADER DOT 50K made in EUROPE**

#### SPECIFICATION:

- Made in Slovenia, Europe
- 360 degrees rotation for loading
- Grab has its own rotator so each bundle can be exactly positioned onto the truck
- 7.1 meters reach to load even the biggest truck
- Loads 250kg per grab
- Fits onto any tractor above 80hp with standard 3 point linkage
- High capacity PTO driven pump for fast loading
- Totally independent hydraulic system with its own tank, pump oil, oil cooler and controls
- Hydraulic folding legs for total stability on uneven terrain
- High quality welding and manufacture
- Folds compactly for fast transport
- Flexible and affordable

TRACTORCO have just delivered another batch of **TAJFUN Cane Loaders** to different cities of Negros Occidental. These Cane loaders are a big help to our customers for loading the sugarcane which is a problem due to insufficient *manugtapas* and *manugkarga*.