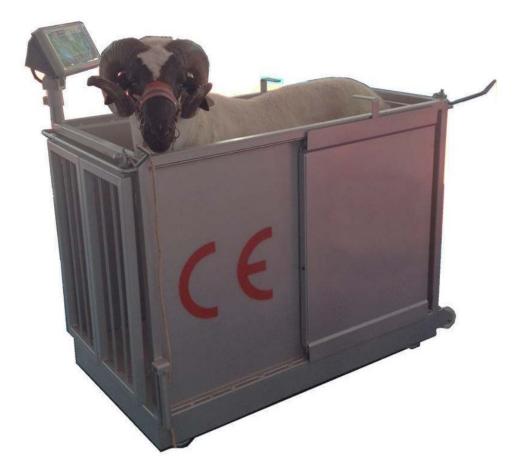

## CABINAS SHEEP SCALE

- Dimension: 60x120x100cm
- Steel chassis, aluminium side walls
- 4 units IP 68 steel load cell
- **LCD Monitor**
- Smart dynamic weighing scale to compensate for animal movements during weighing process
- International standard sensitivity
- Mobile by tyres
- Side opening doors for herd selection

- Weighing range from 0 to 1500 kilos in 0.5 increments
- Options to use grams, kilograms, ounces and pounds
- Laptop or Computer module (RS 202)
- Automatic zeroing to read true weight of the sheep
- 90 hours operation capability by battery
- Low frame for easy entry of the sheep
- Entrance Exit doors with switch system