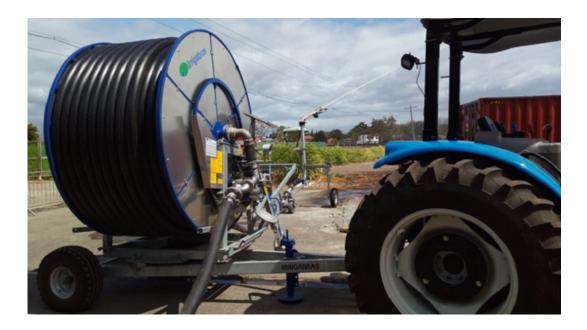

## **IRRIGABRAS IRRIGATION REEL C90-350**

| FEATURES                                                                                                             |                    |
|----------------------------------------------------------------------------------------------------------------------|--------------------|
| High strength structure, heat galvanized and protected in marine – grade aluminum.                                   |                    |
| With a 4 or 6 speed gearbox, without pulleys or belts, it offers lower power consumption, a faster                   |                    |
| hose winding speed and more operator safety.                                                                         |                    |
| Internal reducer, without interference from impurities present in the hose. It provides greater reading reliability. |                    |
| Internal Reducer, without interference from impurities present in the hose. Provides greater reliability.            |                    |
| With Easy Rain 3, you can program and control the winding speed of the hose during the entire                        |                    |
| irrigation cycle.                                                                                                    |                    |
| It allows displacement of the hose in the central position, lateral (on the wheel0 or intermediate                   |                    |
| position adapting IT to the need of the crop to be irrigated.                                                        |                    |
| SPECIFICATION                                                                                                        |                    |
| HOSE REEL IRRIGATION                                                                                                 | C 90               |
| PE Hose diameter                                                                                                     | 90mm               |
| PE Hose maximum length                                                                                               | 300m               |
| Flow (min/max)                                                                                                       | 30 / 54m³ /h       |
| Inlet pressure (min/max)                                                                                             | 5.0 bar / 10.0 bar |
| System Capacity                                                                                                      | 34 ha              |