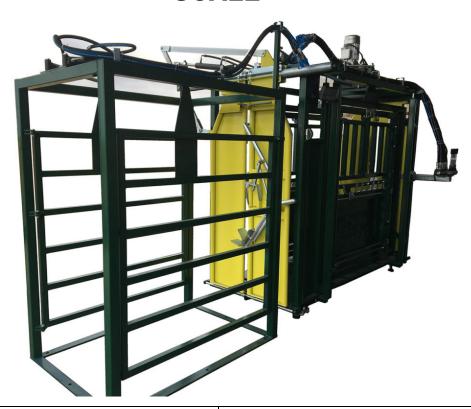

## CABINAS HYDRAULIC CRUSH CATTLE **SCALE**

- Dimension: 100x250x220cm
- Steel frame with maximum design strength of 1400 kg per load
- 4 units IP 68 steel load cell
- **LCD Monitor**
- Smart dynamic weighing scale to compensate for animal movements during weighing process
- International standard sensitivity
- Chest holding hydraulic
- Rear standing spindle
- Emergency release feature
- Special point to allow vaccination into the cows neck

- Weighing range from 0 to 1500kg with 0.5kg increments
- Options to use grams, kilograms, ounces and pounds
- Laptop or Computer module (RS 202)
- Automatic zeroing to read true weight of the cow
- 90 hours operation capability by battery
- Low frame for easy entry of the cow
- Entrance Exit doors hydraulic
- Anti-slip rubber floor mat
- Special point to allow inspection vaccination of the cow's back
- Cow's head held by exit doors