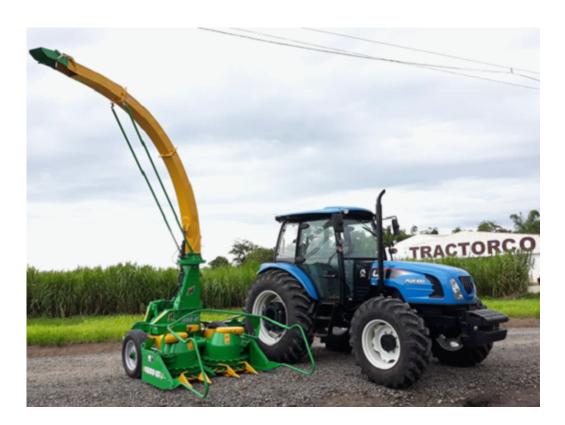

TRACTORCO COMPANY INC.

NEGROS OCCIDENTAL

TEL. NO: (+63) 34 495-2288 / 0928-5030045

Dealer of Good Quality & Low Priced Farm Tractors

Where Good Service Costs Less

## **JF 1600 PRECISION FORAGE HARVESTER**

| TECHNICAL FEATURES         | JF 1600 AT                                           |
|----------------------------|------------------------------------------------------|
| Capacity                   | Up to 50 tons/h for forage and 25 tons/h for biomass |
| Chop Sizes                 | 24 (2 – 36mm)                                        |
| Number of Rotor            | 1                                                    |
| Number of frontal Drums    | 2                                                    |
| Number of Rotor Blades     | 12                                                   |
| Number of Disc Saws        | 2                                                    |
| Number of Rear Drums       | 4                                                    |
| Power Source               | By Tractor                                           |
| Recommended Power at PTO   | 100HP for corn – 150HP for Napier                    |
| Required Revolution at PTO | 540                                                  |
| Transmission System        | Gear Box & PTO Shaft                                 |