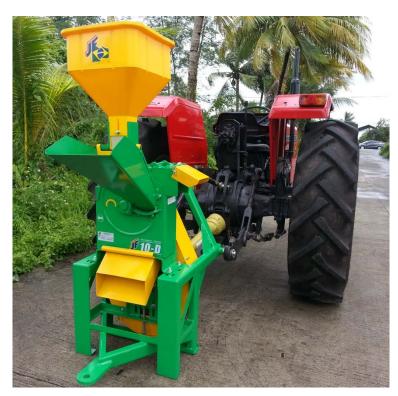

## **JF 10D PTO DRIVEN AND CYCLONE**

| TECHNICAL   | PRODUCTIVITY | TECHNICAL        | PRODUCTIVITY        |
|-------------|--------------|------------------|---------------------|
| FEATURES    | (kg/hr)      | FEATURES         | (kg/hr)             |
| Maize Grain |              | Green Fodder     |                     |
| 0.8mm       | 150 - 200    | Flat Bottom      | 3000-4000           |
| 3mm         | 700 - 950    | Required Horse   |                     |
|             |              | Power            |                     |
| 5mm         | 850 - 1150   | Number of Blades | 2                   |
| Cob         |              | No. of Moving    | 20                  |
|             |              | Hammers          |                     |
| 5mm         | 300 - 550    |                  |                     |
| 10mm        | 700 - 850    | Version          | 3-Point Linkage PTO |
|             |              |                  | Driven with cylone  |