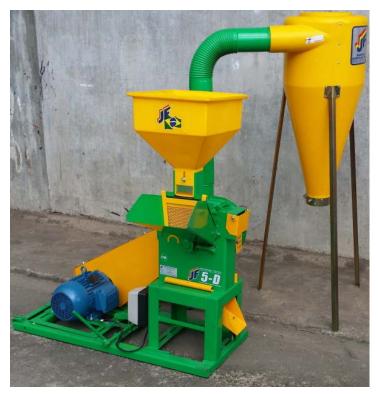

## JF 10D WITH ELECTRIC MOTOR AND CYCLONE

| TECHNICAL FEATURES            | <b>JF 5D</b><br>Productivity (kg/hr) |  |  |  |
|-------------------------------|--------------------------------------|--|--|--|
| Maize Grain                   |                                      |  |  |  |
| 0,8 mm                        | 100 to 150                           |  |  |  |
| 3mm                           | 550 to 700                           |  |  |  |
| 5mm                           | 600 to 850                           |  |  |  |
| Cob                           |                                      |  |  |  |
| 5mm                           | 300 to 450                           |  |  |  |
| 10mm                          | 500 to 700                           |  |  |  |
| Green Fodder                  |                                      |  |  |  |
| Flat Bottom                   | 2000 to 3000                         |  |  |  |
| Required Electric Motor Power | 7.5 to 10hp                          |  |  |  |
| Number of Blades              | 2                                    |  |  |  |
| Number of Moving Hammers      | 16                                   |  |  |  |
| Version                       | Base for electric motor              |  |  |  |
|                               |                                      |  |  |  |
|                               |                                      |  |  |  |