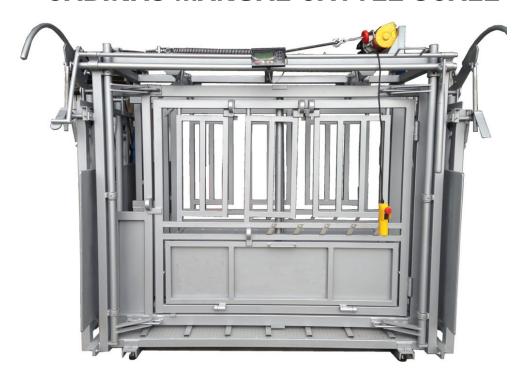

## CABINAS MANUAL CATTLE SCALE

- Dimension: 100x250x220cm
- Steel frame with maximum design strength of 1400 kg per load
- 4 units IP 68 steel load cell
- **LCD Monitor**
- Smart dynamic weighing scale to compensate for animal movements during weighing process
- International standard sensitivity
- Chest holding manual
- Rear standing spindle
- Emergency release feature

- Weighing range from 0 to 1500kg. with 0.5kg increments
- Options to use grams, kilograms, ounces and pounds
- Laptop or Computer module (RS 202)
- Automatic zeroing to read true weight of the
- 90 hours operation capability by battery
- Low frame for easy entry of the cow
- Entrance Exit doors manual
- Anti-slip rubber floor mat
- Cows head held by exit doors
- Special point to allow vaccinate into the cows neck